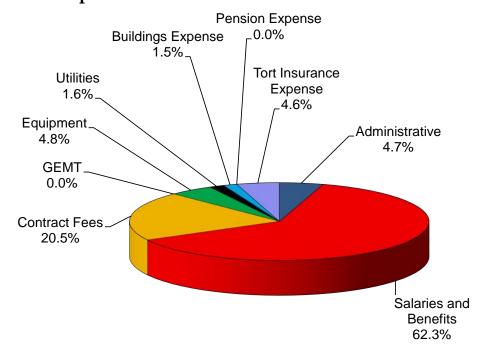

### **Operational Expenditure Distribution**

Budget vs. Actual Summary For the 2 Month(s) Ended February 28, 2025

Budget vs. Actual Summary For the 2 Month(s) Ended February 28, 2025

17% of Fiscal Year

| Account Description                 | General   | Ambulance    | Pension      | Capital   | Tort Immunity | Total Actual | Total Budget | % of Budget |
|-------------------------------------|-----------|--------------|--------------|-----------|---------------|--------------|--------------|-------------|
| REVENUE .                           |           |              |              | •         |               |              |              |             |
| Property Tax Receipts               | -         | -            | -            | -         | -             | -            | 10,741,582   | 0%          |
| Foreign Fire Insurance Tax          | -         | =            | =            | =         | -             | -            | 60,000       | 0%          |
| Replacement Tax                     | 4,562     | -            | =            | -         | -             | 4,562        | 30,000       | 15%         |
| Ambulance Fees                      | -         | 282,101      | =            | -         | -             | 282,101      | 1,915,000    | 15%         |
| Grants                              | -         | -            | =            | -         | -             | -            | -            | 0%          |
| Loan Proceeds                       | -         | -            | -            | -         | -             | -            | -            | 0%          |
| Donations                           | -         | -            | -            | -         | -             | -            | 500          | 0%          |
| Fees and Charges for Services       | 16,923    | -            | -            | -         | -             | 16,923       | 58,000       | 29%         |
| Interest                            | 24,803    | 24,803       | -            | -         | -             | 49,605       | 135,000      | 37%         |
| Unrealized Gains/Loss               | 351       | 351          |              |           |               | 701          | -            | 0%          |
| Land Extraction                     | 23,128    | -            | -            | -         | -             | 23,128       | 30,000       | 77%         |
| Other Income                        | 8,102     | -            | -            | -         | -             | 8,102        | 20,000       | 41%         |
| Transfer-In                         | -         | -            | -            | -         | -             | -            | -            | 0%          |
| Miscelleaneous Income               | 107       | =            | =            | -         | -             | 107          | 17,000       | 1%          |
| Actual Revenues                     | 77,976    | 307,254      | =            | -         | -             | 385,230      | 13,007,082   | 3%          |
| Budgeted Revenues                   | 5,854,587 | 5,788,708    | 840,229      | -         | 523,558       | 13,007,082   |              |             |
| % Diff                              | 1%        | 5%           | 0%           | 0%        | 0%            | 3%           |              |             |
| OPERATING EXPENDITURES              |           |              |              |           |               |              |              |             |
| Administrative                      | 55,109    | 26,650       | =            | =         | -             | 81,758       | 546,500      | 15%         |
| Salaries and Benefits               | 541,379   | 540,788      | =            | =         | -             | 1,082,167    | 7,496,643    | 14%         |
| Contract Fees                       | 172,492   | 184,232      | =            | =         | -             | 356,724      | 2,069,902    | 17%         |
| GEMT                                | -         | -            |              |           |               | -            | 330,000      | 0%          |
| Equipment                           | 41,220    | 41,589       | =            | =         | -             | 82,808       | 812,019      | 10%         |
| Utilities                           | 15,672    | 12,136       | =            | =         | -             | 27,808       | 183,700      | 15%         |
| Buildings Expense                   | 19,420    | 6,564        | =            | =         | -             | 25,984       | 195,500      | 13%         |
| Pension Expense                     | -         | -            | =            | -         | -             | -            | 840,229      | 0%          |
| Tort Insurance Expense              | <u>-</u>  | <del>-</del> | -            | -         | 79,712        | 79,712       | 523,558      | 15%         |
| Actual Expenditures                 | 845,291   | 811,959      | <u>-</u>     | -         | 79,712        | 1,736,962    | 12,998,051   | 13%         |
| Budgeted Expenditures               | 5,814,672 | 5,819,592    | 840,229      | -         | 523,558       | 12,998,051   |              |             |
| % Diff                              | 15%       | 14%          | 0%           | 0%        | 15%           | 13%          |              |             |
| SURPLUS / (DEFICIT) FROM OPERATIONS | (767,316) | (504,705)    | =            | <u> </u>  | (79,712)      | (1,351,732)  | 9,031        | -14968%     |
| CAPITAL EXPENDITURES                |           |              |              |           |               |              |              |             |
| Capital                             | _         | _            | _            | 76,669    | _             | 76,669       | 582,500      | 13%         |
| Debt Service                        | _         | 23,577       | _            | 85,028    | _             | 108,606      | 100,000      | 109%        |
| Transfer Out                        | _         | 20,011       | _            | -         | _             | 100,000      | 100,000      | 0%          |
| Actual Expenditures                 | _         | 23,577       | -            | 161.697   | -             | 185,274      | 682,500      | 27%         |
| Budgeted Expenditures               | _         | -            | -            | 682,500   | _             | 682,500      | 002,000      | 2170        |
| % Diff                              | 0%        | 0%           | 0%           | 24%       | 0%            | 27%          |              |             |
| ,,, =                               | General   | Ambulance    | Pension      | Capital   | Tort Immunity | Total Actual | Total Budget |             |
| CHANGE IN NET POSITION              | (767,316) | (528,282)    | -            | (161,697) | (79,712)      | (1,537,007)  | (673,469)    | _           |
| BEGINNING FUND BALANCE              | 1,899,215 | 2,853,507    | -            | 5,045,320 | 49,552        | 9,847,595    |              |             |
| ENDING FUND BALANCE                 | 1,131,899 | 2,325,225    | <u>-</u> _   | 4,883,623 | (30,159)      | 8,310,588    |              |             |
| Fund Balance to Expenditure Ratio   | 134%      | 286%         | 0%           | 0%        | -38%          | 478%         |              |             |
| ·                                   |           |              | Dono F of 44 |           |               |              |              |             |

### 17% of Fiscal Year

|                                          | unt Description       | Total Actual     | Total Budget     | % of Budget    |
|------------------------------------------|-----------------------|------------------|------------------|----------------|
| REVENUE                                  | ) a a a lasta         |                  | 40.744.500       | 0.00/          |
| Property Tax F                           |                       | -                | 10,741,582       | 0.0%<br>0.0%   |
| Foreign Fire In                          |                       | -<br>4 FGO       | 60,000<br>30,000 |                |
| Replacement <sup>-</sup><br>Ambulance Fe |                       | 4,562<br>282,101 | 1,915,000        | 15.2%<br>14.7% |
| Grants                                   | 65                    | 202,101          | 1,915,000        | 0.0%           |
| Donations                                |                       |                  | 500              | 0.0%           |
|                                          | rges for Services     | 16,923           | 58,000           | 29.2%          |
| Interest                                 | iges for Dervices     | 49,605           | 135,000          | 36.7%          |
| Unrealized Ga                            | ins/Loss              | 701              | 100,000          | 0.0%           |
| Land Extractio                           |                       | 23,128           | 30,000           | 77.1%          |
| Other Income                             |                       | 8,102            | 20,000           | 40.5%          |
| Transfer-In                              | (113)                 | -                | -                | 0.0%           |
| Miscelleaneou                            | s Income              | 107              | 17,000           | 0.6%           |
|                                          | Actual Revenues       | 385,230          | 13,007,082       | 3.0%           |
|                                          | Budgeted Revenues     | 13,007,082       |                  |                |
|                                          | % Diff                | 3%               |                  |                |
| OPERATING EXPEN                          | DITURES               |                  |                  |                |
| Administrative                           |                       | 81,758           | 546,500          | 15.0%          |
| Salaries and B                           | enefits               | 1,082,167        | 7,496,643        | 14.4%          |
| Contract Fees                            |                       | 356,724          | 2,069,902        | 17.2%          |
| GEMT                                     |                       | · -              | 330,000          | 0.0%           |
| Equipment                                |                       | 82,808           | 812,019          | 10.2%          |
| Utilities                                |                       | 27,808           | 183,700          | 15.1%          |
| Buildings Expe                           | ense                  | 25,984           | 195,500          | 13.3%          |
| Pension Exper                            | nse                   | -                | 840,229          | 0.0%           |
| Tort Insurance                           | Expense               | 79,712           | 523,558          | 15.2%          |
|                                          | Actual Expenditures   | 1,736,962        | 12,998,051       | 13.4%          |
|                                          | Budgeted Expenditures | 12,998,051       |                  |                |
|                                          | % Diff                | 13%              |                  |                |
| SURPLUS / (DEFICIT                       | _                     | (1,351,732)      | 9,031            | -14967.7%      |
| CAPITAL EXPENDIT                         | URES                  |                  |                  |                |
| Capital                                  |                       | 76,669           | 582,500          | 13%            |
| Debt Service                             |                       | 108,606          | 100,000          | 109%           |
| Transfer-Out                             |                       | -                | -                | 0%             |
|                                          | Actual Expenditures   | 185,274          | 682,500          | 27%            |
|                                          | Budgeted Expenditures | 682,500          | ,                | _              |
|                                          | % Diff                | 27%              |                  |                |
|                                          | 0.5.0                 | /4 <b>-</b>      | , ,              |                |
| CHANGE IN NET POS                        |                       | (1,537,007)      | (673,469)        |                |
| BEGINNING FUND BA                        |                       | 9,847,595        |                  |                |
| ENDING FUND BALA                         | NCE _                 | 8,310,588        |                  |                |