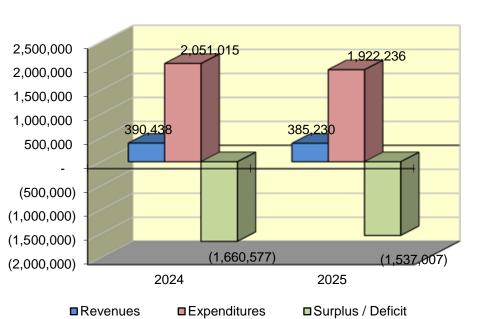

### 17% of Fiscal Year

|                                          | unt Description       | Total Actual     | Total Budget     | % of Budget    |
|------------------------------------------|-----------------------|------------------|------------------|----------------|
| REVENUE                                  | ) a a a lasta         |                  | 40.744.500       | 0.00/          |
| Property Tax F                           |                       | -                | 10,741,582       | 0.0%<br>0.0%   |
| Foreign Fire In                          |                       | -<br>4 FGO       | 60,000<br>30,000 |                |
| Replacement <sup>-</sup><br>Ambulance Fe |                       | 4,562<br>282,101 | 1,915,000        | 15.2%<br>14.7% |
| Grants                                   | 65                    | 202,101          | 1,915,000        | 0.0%           |
| Donations                                |                       |                  | 500              | 0.0%           |
|                                          | rges for Services     | 16,923           | 58,000           | 29.2%          |
| Interest                                 | iges for Dervices     | 49,605           | 135,000          | 36.7%          |
| Unrealized Ga                            | ins/Loss              | 701              | 100,000          | 0.0%           |
| Land Extractio                           |                       | 23,128           | 30,000           | 77.1%          |
| Other Income                             |                       | 8,102            | 20,000           | 40.5%          |
| Transfer-In                              | (113)                 | -                | -                | 0.0%           |
| Miscelleaneou                            | s Income              | 107              | 17,000           | 0.6%           |
|                                          | Actual Revenues       | 385,230          | 13,007,082       | 3.0%           |
|                                          | Budgeted Revenues     | 13,007,082       |                  |                |
|                                          | % Diff                | 3%               |                  |                |
| OPERATING EXPEN                          | DITURES               |                  |                  |                |
| Administrative                           |                       | 81,758           | 546,500          | 15.0%          |
| Salaries and B                           | enefits               | 1,082,167        | 7,496,643        | 14.4%          |
| Contract Fees                            |                       | 356,724          | 2,069,902        | 17.2%          |
| GEMT                                     |                       | · -              | 330,000          | 0.0%           |
| Equipment                                |                       | 82,808           | 812,019          | 10.2%          |
| Utilities                                |                       | 27,808           | 183,700          | 15.1%          |
| Buildings Expe                           | ense                  | 25,984           | 195,500          | 13.3%          |
| Pension Exper                            | nse                   | -                | 840,229          | 0.0%           |
| Tort Insurance                           | Expense               | 79,712           | 523,558          | 15.2%          |
|                                          | Actual Expenditures   | 1,736,962        | 12,998,051       | 13.4%          |
|                                          | Budgeted Expenditures | 12,998,051       |                  |                |
|                                          | % Diff                | 13%              |                  |                |
| SURPLUS / (DEFICIT                       | _                     | (1,351,732)      | 9,031            | -14967.7%      |
| CAPITAL EXPENDIT                         | URES                  |                  |                  |                |
| Capital                                  |                       | 76,669           | 582,500          | 13%            |
| Debt Service                             |                       | 108,606          | 100,000          | 109%           |
| Transfer-Out                             |                       | -                | -                | 0%             |
|                                          | Actual Expenditures   | 185,274          | 682,500          | 27%            |
|                                          | Budgeted Expenditures | 682,500          | ,                | _              |
|                                          | % Diff                | 27%              |                  |                |
|                                          | 0.5.0                 | /4 <b>-</b>      | , ,              |                |
| CHANGE IN NET POS                        |                       | (1,537,007)      | (673,469)        |                |
| BEGINNING FUND BA                        |                       | 9,847,595        |                  |                |
| ENDING FUND BALA                         | NCE _                 | 8,310,588        |                  |                |

Budget vs. Actual Summary For the 2 Month(s) Ended February 28, 2025