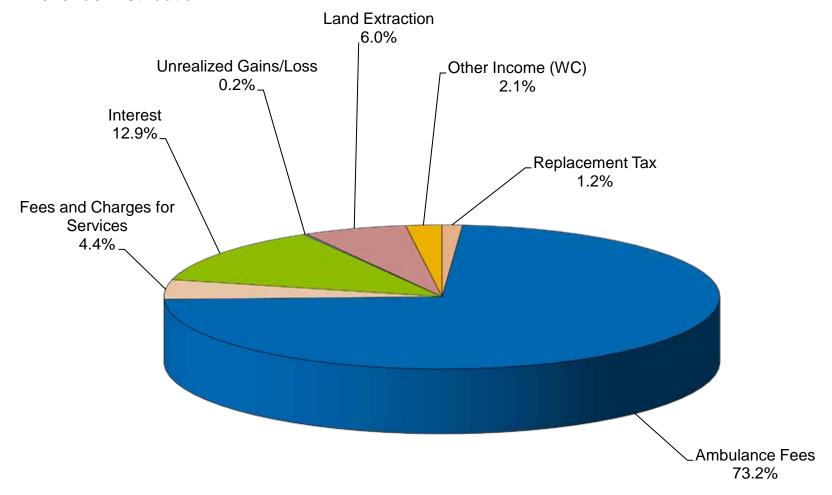

### **Revenue Distribution**

### 17% of Fiscal Year

|                                          | unt Description       | Total Actual     | Total Budget     | % of Budget    |
|------------------------------------------|-----------------------|------------------|------------------|----------------|
| REVENUE                                  | ) a a a lasta         |                  | 40.744.500       | 0.00/          |
| Property Tax F                           |                       | -                | 10,741,582       | 0.0%<br>0.0%   |
| Foreign Fire In                          |                       | -<br>4 FGO       | 60,000<br>30,000 |                |
| Replacement <sup>-</sup><br>Ambulance Fe |                       | 4,562<br>282,101 | 1,915,000        | 15.2%<br>14.7% |
| Grants                                   | 65                    | 202,101          | 1,915,000        | 0.0%           |
| Donations                                |                       |                  | 500              | 0.0%           |
|                                          | rges for Services     | 16,923           | 58,000           | 29.2%          |
| Interest                                 | iges for Dervices     | 49,605           | 135,000          | 36.7%          |
| Unrealized Ga                            | ins/Loss              | 701              | 100,000          | 0.0%           |
| Land Extractio                           |                       | 23,128           | 30,000           | 77.1%          |
| Other Income                             |                       | 8,102            | 20,000           | 40.5%          |
| Transfer-In                              | (113)                 | -                | -                | 0.0%           |
| Miscelleaneou                            | s Income              | 107              | 17,000           | 0.6%           |
|                                          | Actual Revenues       | 385,230          | 13,007,082       | 3.0%           |
|                                          | Budgeted Revenues     | 13,007,082       |                  |                |
|                                          | % Diff                | 3%               |                  |                |
| OPERATING EXPEN                          | DITURES               |                  |                  |                |
| Administrative                           |                       | 81,758           | 546,500          | 15.0%          |
| Salaries and B                           | enefits               | 1,082,167        | 7,496,643        | 14.4%          |
| Contract Fees                            |                       | 356,724          | 2,069,902        | 17.2%          |
| GEMT                                     |                       | · -              | 330,000          | 0.0%           |
| Equipment                                |                       | 82,808           | 812,019          | 10.2%          |
| Utilities                                |                       | 27,808           | 183,700          | 15.1%          |
| Buildings Expe                           | ense                  | 25,984           | 195,500          | 13.3%          |
| Pension Exper                            | nse                   | -                | 840,229          | 0.0%           |
| Tort Insurance                           | Expense               | 79,712           | 523,558          | 15.2%          |
|                                          | Actual Expenditures   | 1,736,962        | 12,998,051       | 13.4%          |
|                                          | Budgeted Expenditures | 12,998,051       |                  |                |
|                                          | % Diff                | 13%              |                  |                |
| SURPLUS / (DEFICIT                       | _                     | (1,351,732)      | 9,031            | -14967.7%      |
| CAPITAL EXPENDIT                         | URES                  |                  |                  |                |
| Capital                                  |                       | 76,669           | 582,500          | 13%            |
| Debt Service                             |                       | 108,606          | 100,000          | 109%           |
| Transfer-Out                             |                       | -                | -                | 0%             |
|                                          | Actual Expenditures   | 185,274          | 682,500          | 27%            |
|                                          | Budgeted Expenditures | 682,500          | ,                | _              |
|                                          | % Diff                | 27%              |                  |                |
|                                          | 0.5.0                 | /4 <b>-</b>      | , ,              |                |
| CHANGE IN NET POS                        |                       | (1,537,007)      | (673,469)        |                |
| BEGINNING FUND BA                        |                       | 9,847,595        |                  |                |
| ENDING FUND BALA                         | NCE _                 | 8,310,588        |                  |                |