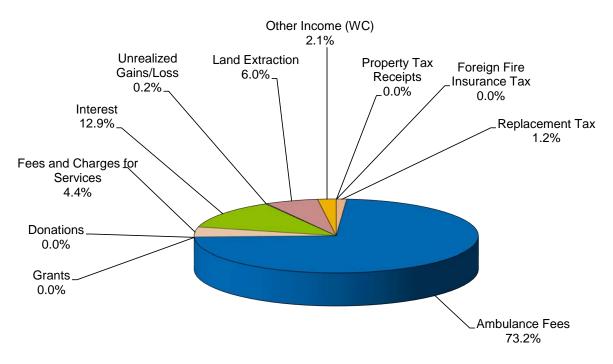

### **Revenue Distribution**

### 17% of Fiscal Year

|                                          | unt Description       | Total Actual     | Total Budget     | % of Budget    |
|------------------------------------------|-----------------------|------------------|------------------|----------------|
| REVENUE                                  | ) a a a lasta         |                  | 40.744.500       | 0.00/          |
| Property Tax F                           |                       | -                | 10,741,582       | 0.0%<br>0.0%   |
| Foreign Fire In                          |                       | -<br>4 FGO       | 60,000<br>30,000 |                |
| Replacement <sup>-</sup><br>Ambulance Fe |                       | 4,562<br>282,101 | 1,915,000        | 15.2%<br>14.7% |
| Grants                                   | 65                    | 202,101          | 1,915,000        | 0.0%           |
| Donations                                |                       |                  | 500              | 0.0%           |
|                                          | rges for Services     | 16,923           | 58,000           | 29.2%          |
| Interest                                 | iges for Dervices     | 49,605           | 135,000          | 36.7%          |
| Unrealized Ga                            | ins/Loss              | 701              | 100,000          | 0.0%           |
| Land Extractio                           |                       | 23,128           | 30,000           | 77.1%          |
| Other Income                             |                       | 8,102            | 20,000           | 40.5%          |
| Transfer-In                              | (113)                 | -                | -                | 0.0%           |
| Miscelleaneou                            | s Income              | 107              | 17,000           | 0.6%           |
|                                          | Actual Revenues       | 385,230          | 13,007,082       | 3.0%           |
|                                          | Budgeted Revenues     | 13,007,082       |                  |                |
|                                          | % Diff                | 3%               |                  |                |
| OPERATING EXPEN                          | DITURES               |                  |                  |                |
| Administrative                           |                       | 81,758           | 546,500          | 15.0%          |
| Salaries and B                           | enefits               | 1,082,167        | 7,496,643        | 14.4%          |
| Contract Fees                            |                       | 356,724          | 2,069,902        | 17.2%          |
| GEMT                                     |                       | · -              | 330,000          | 0.0%           |
| Equipment                                |                       | 82,808           | 812,019          | 10.2%          |
| Utilities                                |                       | 27,808           | 183,700          | 15.1%          |
| Buildings Expe                           | ense                  | 25,984           | 195,500          | 13.3%          |
| Pension Exper                            | nse                   | -                | 840,229          | 0.0%           |
| Tort Insurance                           | Expense               | 79,712           | 523,558          | 15.2%          |
|                                          | Actual Expenditures   | 1,736,962        | 12,998,051       | 13.4%          |
|                                          | Budgeted Expenditures | 12,998,051       |                  |                |
|                                          | % Diff                | 13%              |                  |                |
| SURPLUS / (DEFICIT                       | _                     | (1,351,732)      | 9,031            | -14967.7%      |
| CAPITAL EXPENDIT                         | URES                  |                  |                  |                |
| Capital                                  |                       | 76,669           | 582,500          | 13%            |
| Debt Service                             |                       | 108,606          | 100,000          | 109%           |
| Transfer-Out                             |                       | -                | -                | 0%             |
|                                          | Actual Expenditures   | 185,274          | 682,500          | 27%            |
|                                          | Budgeted Expenditures | 682,500          | ,                | _              |
|                                          | % Diff                | 27%              |                  |                |
|                                          | 0.5.0                 | /4 <b>-</b>      | , ,              |                |
| CHANGE IN NET POS                        |                       | (1,537,007)      | (673,469)        |                |
| BEGINNING FUND BA                        |                       | 9,847,595        |                  |                |
| ENDING FUND BALA                         | NCE _                 | 8,310,588        |                  |                |