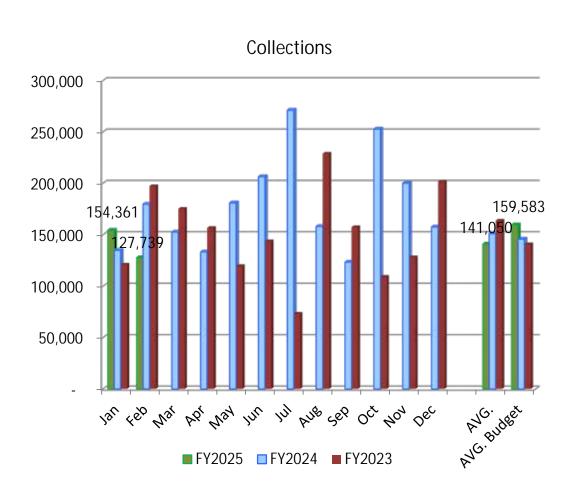

|                                   | Monthly Total | Monthly Budget | YTD Total  | YTD Budget    | \$ Over Budget | % of Budget |
|-----------------------------------|---------------|----------------|------------|---------------|----------------|-------------|
| Revenues                          |               |                |            |               |                |             |
| 4001 · Current Year Tax Receipts  | 0.00          | 895,131.83     | 0.00       | 10,741,582.00 | -10,741,582.00 | 0.0%        |
| 4200 · Loan Proceeds              | 0.00          | 0.00           | 0.00       | 0.00          | 0.00           | 0.0%        |
| 4230 · SAFER Grant                | 0.00          | 0.00           | 0.00       | 0.00          | 0.00           | 0.0%        |
| 4235 · Communications Grant       | 0.00          | 0.00           | 0.00       | 0.00          | 0.00           | 0.0%        |
| 4250 · Life Safety Grant          | 0.00          | 0.00           | 0.00       | 0.00          | 0.00           | 0.0%        |
| 4260 · Equipment Grant            | 0.00          | 0.00           | 0.00       | 0.00          | 0.00           | 0.0%        |
| 4263 - Dispatch Grant             | 0.00          | 0.00           | 0.00       | 0.00          | 0.00           | 0.0%        |
| 4270 - Donation                   | 0.00          | 41.67          | 0.00       | 500.00        | -500.00        | 0.0%        |
| 4271 - Donation - SAR             | 0.00          | 0.00           | 0.00       | 0.00          | 0.00           | 0.0%        |
| 4275 · Corp Sponsor Donation      | 0.00          | 0.00           | 0.00       | 0.00          | 0.00           | 0.0%        |
| 4300 · Replacement Tax            | 0.00          | 2,500.00       | 4,561.83   | 30,000.00     | -25,438.17     | 15.21%      |
| 4350 · Foreign Fire Ins Tax       | 0.00          | 5,000.00       | 0.00       | 60,000.00     | -60,000.00     | 0.0%        |
| 4440 · Alarm Monitoring Fee       | 0.00          | 416.67         | 0.00       | 5,000.00      | -5,000.00      | 0.0%        |
| 4450 · Inspection Fee             | 750.00        | 666.67         | 1,800.00   | 8,000.00      | -6,200.00      | 22.5%       |
| 4451 - False Alarm Fee            | 6,605.66      | 3,750.00       | 15,123.13  | 45,000.00     | -29,876.87     | 33.61%      |
| 4615 · Ambulance Fees             | 127,739.45    | 159,583.33     | 282,100.93 | 1,915,000.00  | -1,632,899.07  | 14.73%      |
| 4650 · Interest Income            | 16,249.03     | 11,250.00      | 49,605.13  | 135,000.00    | -85,394.87     | 36.75%      |
| 4660 · Unrealized Gains/Loss      | 2,890.33      | 0.00           | 701.42     | 0.00          | 701.42         | 100.0%      |
| 4700 ⋅ Other Income (Work Comp)   | 5,005.11      | 1,666.67       | 8,102.49   | 20,000.00     | -11,897.51     | 40.51%      |
| 4730 - Land Extraction            | 8,768.74      | 2,500.00       | 23,128.02  | 30,000.00     | -6,871.98      | 77.09%      |
| 4780 · Loan Proceeds from Village | 0.00          | 0.00           | 0.00       | 0.00          | 0.00           | 0.0%        |
| 4790 ⋅ Transfer-Ins               | 0.00          | 0.00           | 0.00       | 0.00          | 0.00           | 0.0%        |
| Miscellaneous Income              |               |                |            |               |                |             |
| 4280 · Insurance Benefit Refund   | 0.00          | 416.67         | 0.00       | 5,000.00      | -5,000.00      | 0.0%        |
| 4400 · Fire Report Copy           | 71.84         | 41.67          | 71.84      | 500.00        | -428.16        | 14.37%      |
| 4500 · Voting Rental              | 0.00          | 0.00           | 0.00       | 0.00          | 0.00           | 0.0%        |
| 4510 · Public Education           | 35.00         | 83.33          | 35.00      | 1,000.00      | -965.00        | 3.5%        |
| 4512 · Alternate Funding          | 0.00          | 0.00           | 0.00       | 0.00          | 0.00           | 0.0%        |
| 4530 · EMT Class Income           | 0.00          | 0.00           | 0.00       | 0.00          | 0.00           | 0.0%        |
| 4550 · Settlement-Station #1      | 0.00          | 0.00           | 0.00       | 0.00          | 0.00           | 0.0%        |
| 4600 · Cadet Program              | 0.00          | 0.00           | 0.00       | 0.00          | 0.00           | 0.0%        |
| 4620 · Sale of Equipment          | 0.00          | 416.67         | 0.00       | 5,000.00      | -5,000.00      | 0.0%        |
| 4675 · Gain/Loss on Sale of Asset | 0.00          | 0.00           | 0.00       | 0.00          | 0.00           | 0.0%        |
| 4676 · E-Bay Postage              | 0.00          | 0.00           | 0.00       | 0.00          | 0.00           | 0.0%        |
| 4725 · Equipment Reimbursement    | 0.00          | 0.00           | 0.00       | 0.00          | 0.00           | 0.0%        |
| 4730 · 911 Surcharge              | 0.00          | 0.00           | 0.00       | 0.00          | 0.00           | 0.0%        |
| 4745 · Collections Income         | 0.00          | 41.67          | 0.00       | 500.00        | -500.00        | 0.0%        |
| 4760 · Equipment Loan             | 0.00          | 0.00           | 0.00       | 0.00          | 0.00           | 0.0%        |
| 4775 · Spiller Pay Ordinance      | 0.00          | 416.67         | 0.00       | 5,000.00      | -5,000.00      | 0.0%        |
| Misc Subtota                      |               | 1,416.67       | 106.84     | 17,000.00     | -16,893.16     | 0.63%       |
| Total Revenues                    | 168,115.16    | 1,083,923.50   | 385,229.79 | 13,007,082.00 | -12,621,852.21 | 2.96%       |
|                                   |               |                |            |               |                |             |
|                                   |               |                |            |               |                |             |