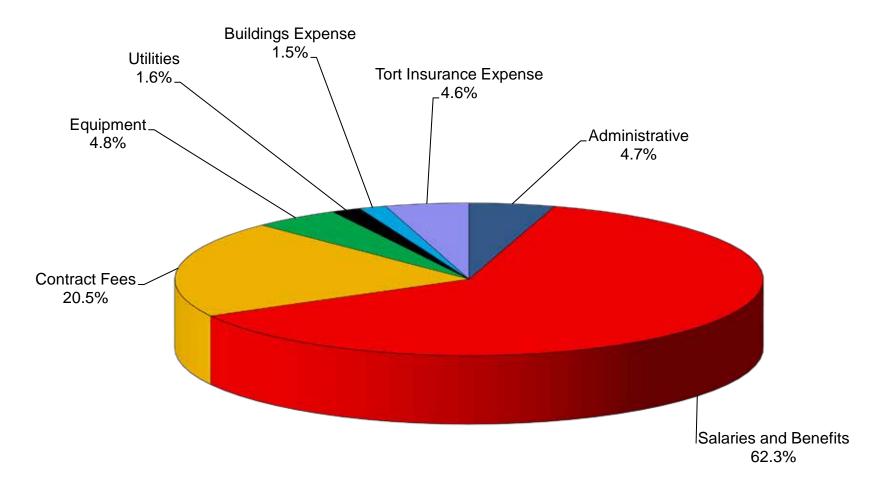

### **Operational Expenditure Distribution**

Budget vs. Actual Summary For the 2 Month(s) Ended February 28, 2025

Budget vs. Actual Summary For the 2 Month(s) Ended February 28, 2025

17% of Fiscal Year

| Account Description                 | General   | Ambulance    | Pension      | Capital   | Tort Immunity | Total Actual | Total Budget | % of Budget |
|-------------------------------------|-----------|--------------|--------------|-----------|---------------|--------------|--------------|-------------|
| REVENUE .                           |           |              |              | •         |               |              |              |             |
| Property Tax Receipts               | -         | -            | -            | -         | -             | -            | 10,741,582   | 0%          |
| Foreign Fire Insurance Tax          | -         | =            | =            | =         | -             | -            | 60,000       | 0%          |
| Replacement Tax                     | 4,562     | -            | =            | -         | -             | 4,562        | 30,000       | 15%         |
| Ambulance Fees                      | -         | 282,101      | =            | -         | -             | 282,101      | 1,915,000    | 15%         |
| Grants                              | -         | -            | =            | -         | -             | -            | -            | 0%          |
| Loan Proceeds                       | -         | -            | -            | -         | -             | -            | -            | 0%          |
| Donations                           | -         | -            | -            | -         | -             | -            | 500          | 0%          |
| Fees and Charges for Services       | 16,923    | -            | -            | -         | -             | 16,923       | 58,000       | 29%         |
| Interest                            | 24,803    | 24,803       | -            | -         | -             | 49,605       | 135,000      | 37%         |
| Unrealized Gains/Loss               | 351       | 351          |              |           |               | 701          | -            | 0%          |
| Land Extraction                     | 23,128    | -            | -            | -         | -             | 23,128       | 30,000       | 77%         |
| Other Income                        | 8,102     | -            | -            | -         | -             | 8,102        | 20,000       | 41%         |
| Transfer-In                         | -         | -            | -            | -         | -             | -            | -            | 0%          |
| Miscelleaneous Income               | 107       | =            | =            | -         | -             | 107          | 17,000       | 1%          |
| Actual Revenues                     | 77,976    | 307,254      | =            | -         | -             | 385,230      | 13,007,082   | 3%          |
| Budgeted Revenues                   | 5,854,587 | 5,788,708    | 840,229      | -         | 523,558       | 13,007,082   |              |             |
| % Diff                              | 1%        | 5%           | 0%           | 0%        | 0%            | 3%           |              |             |
| OPERATING EXPENDITURES              |           |              |              |           |               |              |              |             |
| Administrative                      | 55,109    | 26,650       | =            | =         | -             | 81,758       | 546,500      | 15%         |
| Salaries and Benefits               | 541,379   | 540,788      | =            | =         | -             | 1,082,167    | 7,496,643    | 14%         |
| Contract Fees                       | 172,492   | 184,232      | =            | =         | -             | 356,724      | 2,069,902    | 17%         |
| GEMT                                | -         | -            |              |           |               | -            | 330,000      | 0%          |
| Equipment                           | 41,220    | 41,589       | =            | =         | -             | 82,808       | 812,019      | 10%         |
| Utilities                           | 15,672    | 12,136       | =            | =         | -             | 27,808       | 183,700      | 15%         |
| Buildings Expense                   | 19,420    | 6,564        | =            | =         | -             | 25,984       | 195,500      | 13%         |
| Pension Expense                     | -         | -            | =            | -         | -             | -            | 840,229      | 0%          |
| Tort Insurance Expense              | <u>-</u>  | <del>-</del> | -            | -         | 79,712        | 79,712       | 523,558      | 15%         |
| Actual Expenditures                 | 845,291   | 811,959      | <u>-</u>     | -         | 79,712        | 1,736,962    | 12,998,051   | 13%         |
| Budgeted Expenditures               | 5,814,672 | 5,819,592    | 840,229      | -         | 523,558       | 12,998,051   |              |             |
| % Diff                              | 15%       | 14%          | 0%           | 0%        | 15%           | 13%          |              |             |
| SURPLUS / (DEFICIT) FROM OPERATIONS | (767,316) | (504,705)    | =            | <u> </u>  | (79,712)      | (1,351,732)  | 9,031        | -14968%     |
| CAPITAL EXPENDITURES                |           |              |              |           |               |              |              |             |
| Capital                             | _         | _            | _            | 76,669    | _             | 76,669       | 582,500      | 13%         |
| Debt Service                        | _         | 23,577       | _            | 85,028    | _             | 108,606      | 100,000      | 109%        |
| Transfer Out                        | _         | 20,011       | _            | -         | _             | 100,000      | 100,000      | 0%          |
| Actual Expenditures                 | _         | 23,577       | -            | 161.697   | -             | 185,274      | 682,500      | 27%         |
| Budgeted Expenditures               | _         | -            | -            | 682,500   | _             | 682,500      | 002,000      | 2170        |
| % Diff                              | 0%        | 0%           | 0%           | 24%       | 0%            | 27%          |              |             |
| ,,, =                               | General   | Ambulance    | Pension      | Capital   | Tort Immunity | Total Actual | Total Budget |             |
| CHANGE IN NET POSITION              | (767,316) | (528,282)    | -            | (161,697) | (79,712)      | (1,537,007)  | (673,469)    | _           |
| BEGINNING FUND BALANCE              | 1,899,215 | 2,853,507    | -            | 5,045,320 | 49,552        | 9,847,595    |              |             |
| ENDING FUND BALANCE                 | 1,131,899 | 2,325,225    | <u>-</u> _   | 4,883,623 | (30,159)      | 8,310,588    |              |             |
| Fund Balance to Expenditure Ratio   | 134%      | 286%         | 0%           | 0%        | -38%          | 478%         |              |             |
| ·                                   |           |              | Dono F of 44 |           |               |              |              |             |