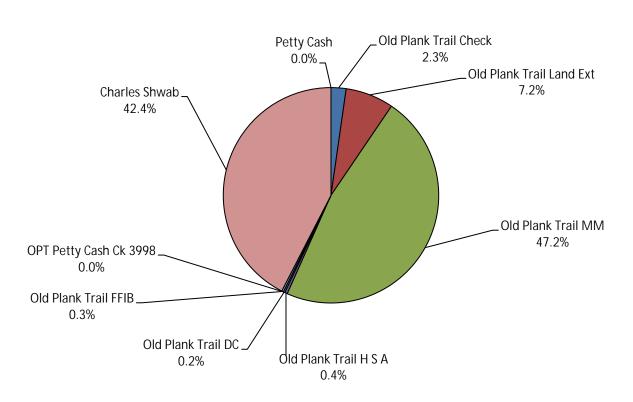

>-38% | 8,310,588<br>478% |





## **Cash Balances**

| Bank                     | Current Year | Last Year    |  |
|--------------------------|--------------|--------------|--|
| Old Plank Trail Check    | 170,475      | (9,704)      |  |
| Old Plank Trail Land Ext | 546,003      | 408,575      |  |
| Old Plank Trail MM       | 3,560,929    | 3,742,392    |  |
| Old Plank Trail H S A    | 29,312       | 29,312       |  |
| Old Plank Trail DC       | 18,016       | 18,922       |  |
| OPT Petty Cash Ck 3998   | 259          | 259          |  |
| Old Plank Trail FFIB     | 20,100       | 30,432       |  |
| Charles Shwab            | 3,203,076    | 3,061,549    |  |
| Petty Cash               | 14           | 14           |  |
|                          | \$ 7,548,184 | \$ 7,281,751 |  |



### Monthly Investment Performance Report

### **New Lenox Fire Protection District**



### Presented by:

Thomas S. Sawyer, Managing Partner John J. Falduto, Managing Partner Edward J. Lavin, Chief Investment Officer



Sawyer Falduto Asset Management, LLC 589 S. York Street Elmhurst, IL 60126 O: (630) 941-8560 www.sawyerfalduto.com



### **Table of Contents**

| Account Overview           | 3 |
|----------------------------|---|
| Performance History        | 4 |
| Bond Analysis              | 5 |
| Holdings                   | 6 |
| Transactions               | 8 |
| Fixed Income Market Update | g |

There may be a slight difference in the ending value between this report and the Schwab statement due to accrued income, timing of transactions, and/or rounding. The Schwab statement co