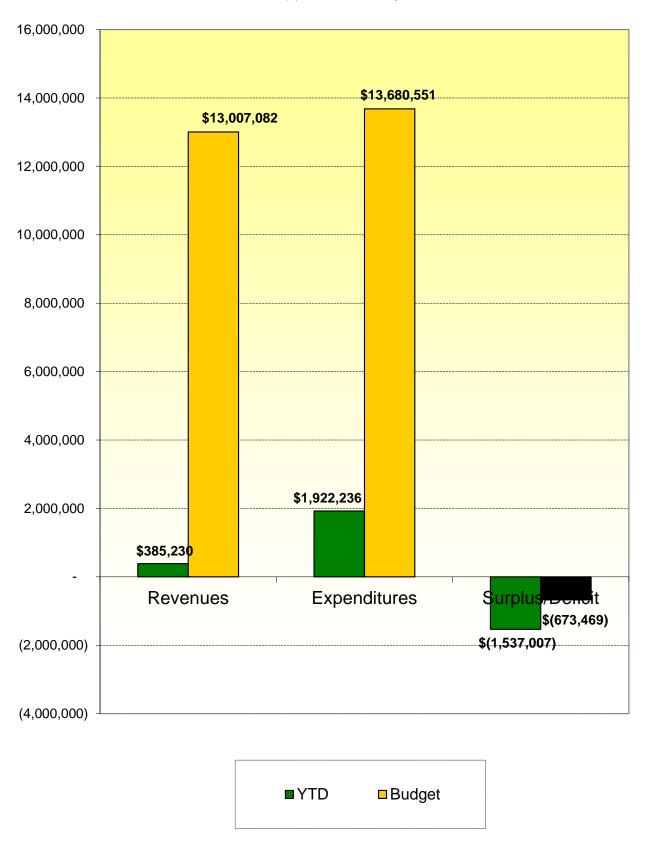

### 17% of Fiscal Year

|                                          | unt Description       | Total Actual     | Total Budget     | % of Budget    |
|------------------------------------------|-----------------------|------------------|------------------|----------------|
| REVENUE                                  | ) a a a lasta         |                  | 40.744.500       | 0.00/          |
| Property Tax F                           |                       | -                | 10,741,582       | 0.0%<br>0.0%   |
| Foreign Fire In                          |                       | -<br>4 FGO       | 60,000<br>30,000 |                |
| Replacement <sup>-</sup><br>Ambulance Fe |                       | 4,562<br>282,101 | 1,915,000        | 15.2%<br>14.7% |
| Grants                                   | 65                    | 202,101          | 1,915,000        | 0.0%           |
| Donations                                |                       |                  | 500              | 0.0%           |
|                                          | rges for Services     | 16,923           | 58,000           | 29.2%          |
| Interest                                 | iges for Dervices     | 49,605           | 135,000          | 36.7%          |
| Unrealized Ga                            | ins/Loss              | 701              | 100,000          | 0.0%           |
| Land Extractio                           |                       | 23,128           | 30,000           | 77.1%          |
| Other Income                             |                       | 8,102            | 20,000           | 40.5%          |
| Transfer-In                              | (113)                 | -                | -                | 0.0%           |
| Miscelleaneou                            | s Income              | 107              | 17,000           | 0.6%           |
|                                          | Actual Revenues       | 385,230          | 13,007,082       | 3.0%           |
|                                          | Budgeted Revenues     | 13,007,082       |                  |                |
|                                          | % Diff                | 3%               |                  |                |
| OPERATING EXPEN                          | DITURES               |                  |                  |                |
| Administrative                           |                       | 81,758           | 546,500          | 15.0%          |
| Salaries and B                           | enefits               | 1,082,167        | 7,496,643        | 14.4%          |
| Contract Fees                            |                       | 356,724          | 2,069,902        | 17.2%          |
| GEMT                                     |                       | · -              | 330,000          | 0.0%           |
| Equipment                                |                       | 82,808           | 812,019          | 10.2%          |
| Utilities                                |                       | 27,808           | 183,700          | 15.1%          |
| Buildings Expe                           | ense                  | 25,984           | 195,500          | 13.3%          |
| Pension Exper                            | nse                   | -                | 840,229          | 0.0%           |
| Tort Insurance                           | Expense               | 79,712           | 523,558          | 15.2%          |
|                                          | Actual Expenditures   | 1,736,962        | 12,998,051       | 13.4%          |
|                                          | Budgeted Expenditures | 12,998,051       |                  |                |
|                                          | % Diff                | 13%              |                  |                |
| SURPLUS / (DEFICIT                       | _                     | (1,351,732)      | 9,031            | -14967.7%      |
| CAPITAL EXPENDIT                         | URES                  |                  |                  |                |
| Capital                                  |                       | 76,669           | 582,500          | 13%            |
| Debt Service                             |                       | 108,606          | 100,000          | 109%           |
| Transfer-Out                             |                       | -                | -                | 0%             |
|                                          | Actual Expenditures   | 185,274          | 682,500          | 27%            |
|                                          | Budgeted Expenditures | 682,500          | ,                | _              |
|                                          | % Diff                | 27%              |                  |                |
|                                          | 0.5.0                 | /4 <b>-</b>      | , ,              |                |
| CHANGE IN NET POS                        |                       | (1,537,007)      | (673,469)        |                |
| BEGINNING FUND BA                        |                       | 9,847,595        |                  |                |
| ENDING FUND BALA                         | NCE _                 | 8,310,588        |                  |                |