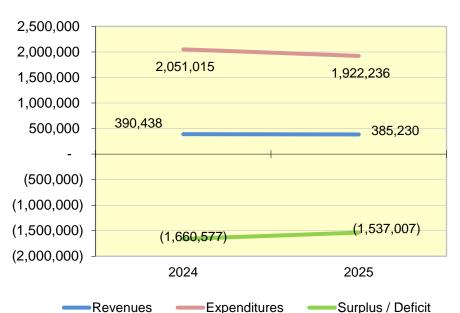

### 17% of Fiscal Year

|                                          | unt Description       | Total Actual     | Total Budget     | % of Budget    |
|------------------------------------------|-----------------------|------------------|------------------|----------------|
| REVENUE                                  | ) a a a lasta         |                  | 40.744.500       | 0.00/          |
| Property Tax F                           |                       | -                | 10,741,582       | 0.0%<br>0.0%   |
| Foreign Fire In                          |                       | -<br>4 FGO       | 60,000<br>30,000 |                |
| Replacement <sup>-</sup><br>Ambulance Fe |                       | 4,562<br>282,101 | 1,915,000        | 15.2%<br>14.7% |
| Grants                                   | 65                    | 202,101          | 1,915,000        | 0.0%           |
| Donations                                |                       |                  | 500              | 0.0%           |
|                                          | rges for Services     | 16,923           | 58,000           | 29.2%          |
| Interest                                 | iges for Dervices     | 49,605           | 135,000          | 36.7%          |
| Unrealized Ga                            | ins/Loss              | 701              | 100,000          | 0.0%           |
| Land Extractio                           |                       | 23,128           | 30,000           | 77.1%          |
| Other Income                             |                       | 8,102            | 20,000           | 40.5%          |
| Transfer-In                              | (113)                 | -                | -                | 0.0%           |
| Miscelleaneou                            | s Income              | 107              | 17,000           | 0.6%           |
|                                          | Actual Revenues       | 385,230          | 13,007,082       | 3.0%           |
|                                          | Budgeted Revenues     | 13,007,082       |                  |                |
|                                          | % Diff                | 3%               |                  |                |
| OPERATING EXPEN                          | DITURES               |                  |                  |                |
| Administrative                           |                       | 81,758           | 546,500          | 15.0%          |
| Salaries and B                           | enefits               | 1,082,167        | 7,496,643        | 14.4%          |
| Contract Fees                            |                       | 356,724          | 2,069,902        | 17.2%          |
| GEMT                                     |                       | · -              | 330,000          | 0.0%           |
| Equipment                                |                       | 82,808           | 812,019          | 10.2%          |
| Utilities                                |                       | 27,808           | 183,700          | 15.1%          |
| Buildings Expe                           | ense                  | 25,984           | 195,500          | 13.3%          |
| Pension Exper                            | nse                   | -                | 840,229          | 0.0%           |
| Tort Insurance                           | Expense               | 79,712           | 523,558          | 15.2%          |
|                                          | Actual Expenditures   | 1,736,962        | 12,998,051       | 13.4%          |
|                                          | Budgeted Expenditures | 12,998,051       |                  |                |
|                                          | % Diff                | 13%              |                  |                |
| SURPLUS / (DEFICIT                       | _                     | (1,351,732)      | 9,031            | -14967.7%      |
| CAPITAL EXPENDIT                         | URES                  |                  |                  |                |
| Capital                                  |                       | 76,669           | 582,500          | 13%            |
| Debt Service                             |                       | 108,606          | 100,000          | 109%           |
| Transfer-Out                             |                       | -                | -                | 0%             |
|                                          | Actual Expenditures   | 185,274          | 682,500          | 27%            |
|                                          | Budgeted Expenditures | 682,500          | ,                | _              |
|                                          | % Diff                | 27%              |                  |                |
|                                          | 0.5.0                 | /4 <b>-</b>      | , ,              |                |
| CHANGE IN NET POS                        |                       | (1,537,007)      | (673,469)        |                |
| BEGINNING FUND BA                        |                       | 9,847,595        |                  |                |
| ENDING FUND BALA                         | NCE _                 | 8,310,588        |                  |                |

Budget vs. Actual Summary For the 2 Month(s) Ended February 28, 2025